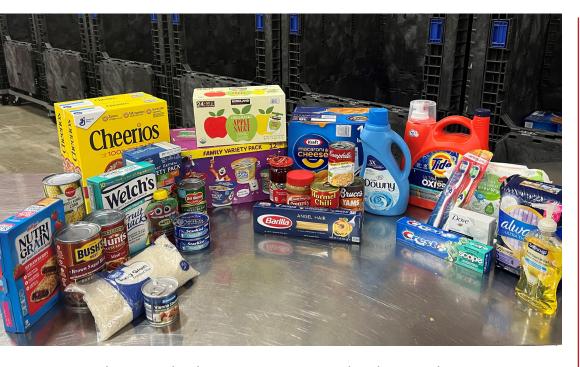

## FOOD DRIVE BEST FOODS TO DONATE

- · Canned Meat and Fish
- Mac and Cheese
- Instant Mashed Potatoes
- Canned Fruits & Veggies
- Peanut Butter
- Jelly
- Juice
- Canned Chili
- Beans
- Canned Soup
- Rice and Pasta Products

- · Cereal and Oatmeal
- Powdered Milk
- Crackers
- Fruit Snacks
- Granola Bars
- Applesauce
- Personal Care Items
- Feminine Care Products
- Baby Care Products
- Household Essentials

For more information on Food and Funds Drives, scan the QR code.