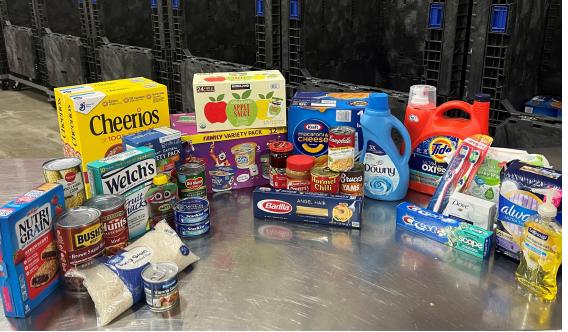

## FOOD DRIVE BEST FOODS TO DONATE

- Canned Meat and Fish
- Mac and Cheese
- Instant Mashed Potatoes
- Canned Fruits & Veggies
- Peanut Butter
- Jelly
- Juice
- Canned Chili
- Beans
- Canned Soup
- Rice and Pasta Products

- Cereal and Oatmeal
- Powdered Milk
- Crackers
- Fruit Snacks
- Granola Bars
- Applesauce
- Personal Care Items
- Feminine Care Products
- Baby Care Products
- Household Essentials

We accept and encourage donations that support special diets and/or the specific health conditions of our neighbors. **Food donations that are high in protein, 100% whole grain, low or reduced sodium, and low sugar will make the most nutritious impact.** 